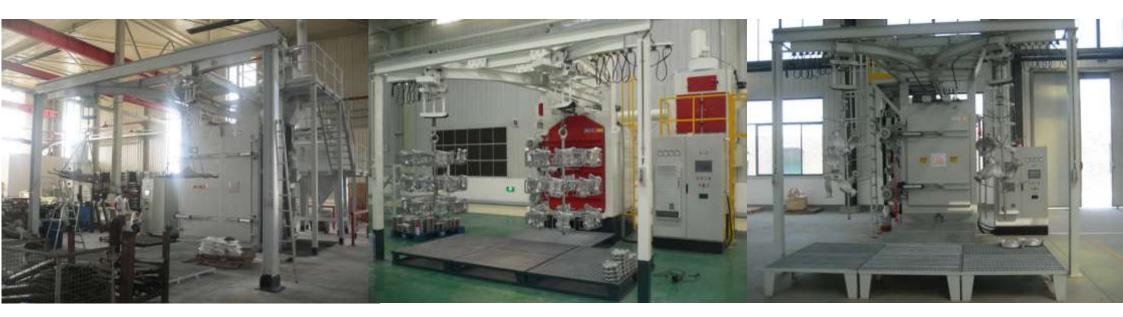

### **Spinner Hanger Type Shot Blasting Machine**

#### **Description**

Shot blasting of casts, welded constructions, forged and pressed parts, remodelled cold or hot and of various complicated forms, steel bottles, springs, etc. (weighing from 1 to 5.000 kg or more, manufactured in smaller and medium series), cleaning surface, removing casting sand and filings and consolidating the surface (microhandling), roughing the surface before colouring, etc

### **QINGDAO QINGGONG MACHINERY CO.,LTD**

No 377, Langyatai S Rd, Huangdao Area, 266400, Qingdao City, China T:+86 532 82121566 F:+86 532 82121527 M:+86 13235322903 www.shotblastpro.com

Treated objects are hanged individually or in a cluster to the revolving hook and transported to the machine via I, Y or circular conveyor. Revolving of treated objects in a jet of abrasive provides efficient treatment of less accessible parts of their surface. The machine's housing is protected by wear-resistant manganese steel or entirely made of manganese steel and additional protection of the most exposed parts. High efficiency of the machine is provided by the system for continued returning and cleaning of the abrasive, along with efficient turbines made from wear-resistant materials. Standard equipment of larger machines includes: PLC Siemens, display, timer, automatic or manual mode, pneumatic cylinders on the door, revolving hooks, automatic start-up of turbines, working-hours counter, etc. Machines may be manufactured by order, with adjusted size, number and power of turbines, shape of the hanging conveyor, capacity and number of revolving hooks. The hook's hoist and trolley drive may be manufactured in accordance with the buyer's needs. The machine may be equipped with a magnetic separator, vibration conveyor and variable frequency drive for the turbines.