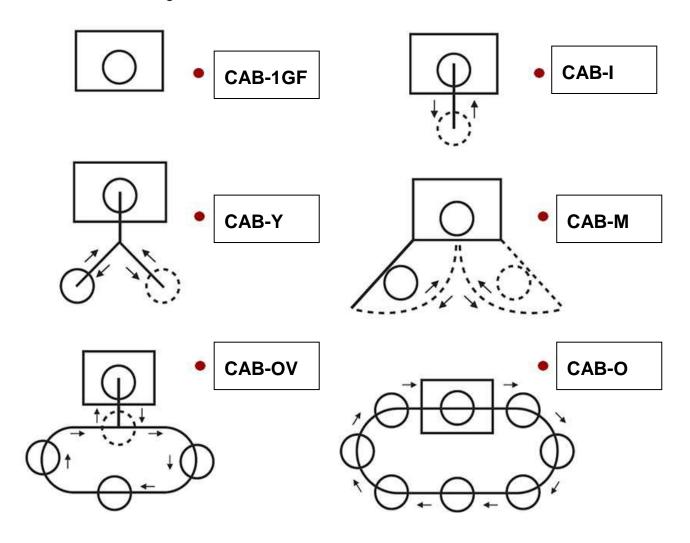

#### **Loading options**

### **QINGDAO QINGGONG MACHINERY CO.,LTD**

No 377, Langyatai S Rd, Huangdao Area, 266400, Qingdao City, China T:+86 532 82121566 F:+86 532 82121527 M:+86 13235322903 www.shotblastpro.com

Treated objects are hanged individually or in a cluster to the revolving hook and transported to the machine via I, Y or circular conveyor. Revolving of treated objects in a jet of abrasive provides efficient treatment of less accessible parts of their surface. The machine's housing is protected by wear-resistant manganese steel or entirely made of manganese steel and additional protection of the most exposed parts. High efficiency of the machine is provided by the system for continued returning and cleaning of the abrasive, along with efficient turbines made from wear-resistant materials. Standard equipment of larger machines includes: PLC Siemens, display, timer, automatic or manual mode, pneumatic cylinders on the door, revolving hooks, automatic start-up of turbines, working-hours counter, etc. Machines may be manufactured by order, with adjusted size, number and power of turbines, shape of the hanging conveyor, capacity and number of revolving hooks. The hook's hoist and trolley drive may be manufactured in accordance with the buyer's needs. The machine may be equipped with a magnetic separator, vibration conveyor and variable frequency drive for the turbines.