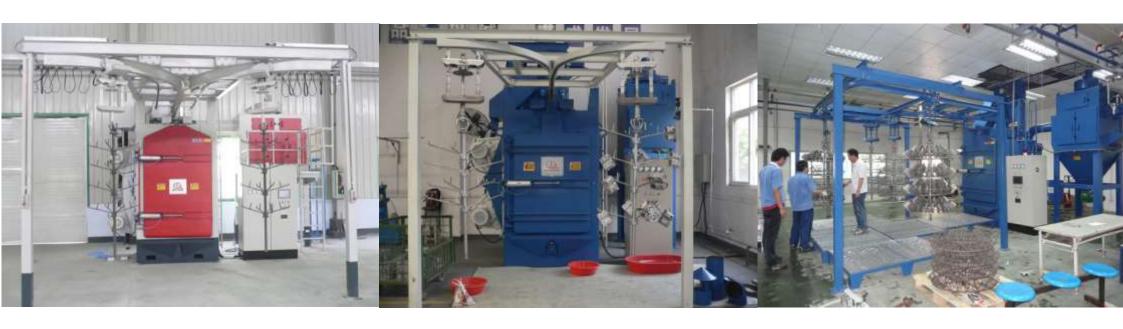

### **Spinner Hanger Type Shot Blasting Machine**

#### **Description**

Shot blasting of casts, welded constructions, forged and pressed parts, remodelled cold or hot and of various complicated forms, steel bottles, springs, etc. (weighing from 1 to 5.000 kg or more, manufactured in smaller and medium series), cleaning surface, removing casting sand and filings and consolidating the surface (microhandling), roughing the surface before colouring, etc